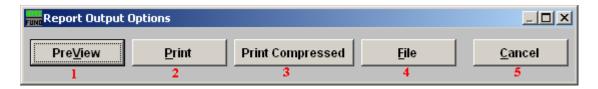

## Payroll

## Tax Deposit Report

- **1. PreView:** Click this button to preview. Refer to GENERAL PREVIEW for more information.
- **2. Print:** Click this button to print. Refer to GENERAL PRINTING for more information.
- **3. Print Compressed:** Click this button to print the report. This is different from the "Print" option in that it will use less paper for the same report.
- **4. File:** Click this button to save on this computer. Refer to GENERAL FILE for more information.
- **5.** Cancel: Click "Cancel" to cancel and return to the previous screen.