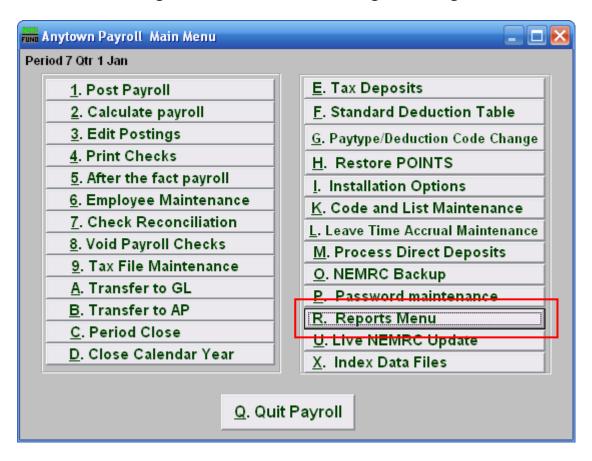

# R. Reports Menu: J. Tax Deposit Report

Click on "R Reports Menu" from the Main Menu and the following window will appear: