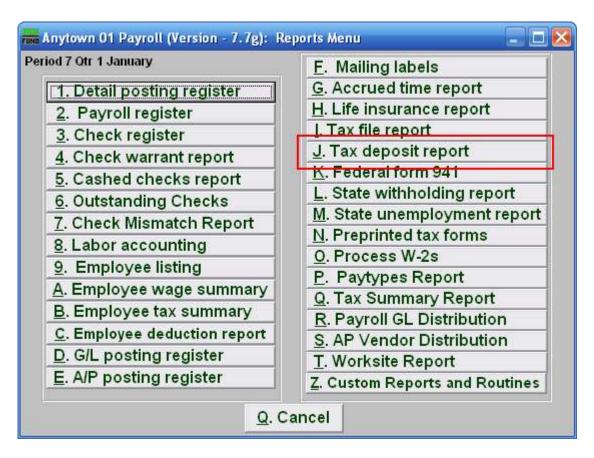

#### Payroll

Click on "J. Tax deposit report" from the Reports Menu and the following window will appear: